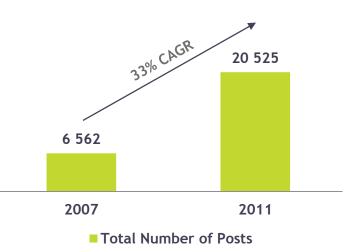

open source data management tools
- 79,000+ posts in 11 forums from 50,000+ members (450+/week)

#### ы Exchange

- Where the community can share items related to Talend's open source products
- 350+ extensions from 100+ contributors, 70,000+ downloads
- Connectors for BIRT, Google Analytics, Twitter, and many
- Babili Babili
  - Community tool allowing users to translate Talend software into their language
  - 69,000+ strings from 70+ community translators in 15 languages

#### 🕻 Bugtracker

- Community tool used to notify problems and find solutions to bugs in Talend products
- 7,000+ issues reported from 1,500+ community testers





- DataStage auditing/migration tools, Excel reporting
- Spatial Data Integrator (SDI) module

#### **Developer Community Members**



### Forum Activity





And now !!!

# Where are we going for the next 5 years



### Talend: What We Believe