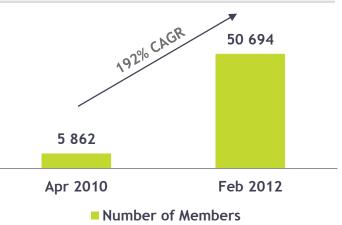

s and discuss Talend's open source data management tools
- 79,000+ posts in 11 forums from 50,000+ members (450+/week)

#### ы Exchange

- Where the community can share items related to Talend's open source products
- 350+ extensions from 100+ contributors, 70,000+ downloads
- Connectors for BIRT, Google Analytics, Twitter, and many
- Babili Babili
  - Community tool allowing users to translate Talend software into their language
  - 69,000+ strings from 70+ community translators in 15 languages

#### 🕻 Bugtracker

- Community tool used to notify problems and find solutions to bugs in Talend products
- 7,000+ issues reported from 1,500+ community testers





- DataStage auditing/migration tools, Excel reporting
- Spatial Data Integrator (SDI) module

#### **Developer Community Members**



### Forum Activity





And now !!!

# Where are we going for the next 5 years



### Talend: What We Believe