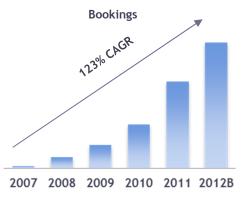

end 2012. All



### **Talend Overview**

#### At a glance

- Provide a comprehensive integration solution that includes individual products addressing Data Integration, Data Quality, MDM and ESB
- Open source business model:
  - Subscriptions, including support, additional enterprise class product features
  - Training and services
- Recognized as the open source leader in each of its market categories
  - Gartner MQ
  - Forrester DI wave

\* Since 2007 \*\* Since 2011

#### Who we are

- Offices in 8 countries
- Over 3,500 paying customers across different industry verticals and company sizes
- +400 employees -51% in Europe; 26% in North America; and 23% in Asia Pacific
- Backed by Silver Lake Sumeru, Balderton Capital and Idinvest Partners

#### How we've done it \*

#### Where we are







### **Global Support And Distribution**



#### Headcount by Region (Q1 2012)



#### Headcount by Function (Q1 2012)





### A Market Leading Integration Solution





### **Enterprise Grade Unified Platform**





### **Recognized Open Source Leader**





Only OSS vendor in DQ MQ

#### **Application Integration**

2010 Magic Quadrant for Shared SOA Interoperability Infrastructure Projects





### **Strong Customer Base**





## **Talend Partners**

### Implement Talend's solutions

- Over 200 globally
- All sizes and all types of focus







### A Vibrant Community

#### forge TalendForge

Talend's technical community site

#### Forum

- Where users ask questions and discuss Talend's open source data management tools
- 79,000+ posts in 11 forums from 50,000+ members (450+/week