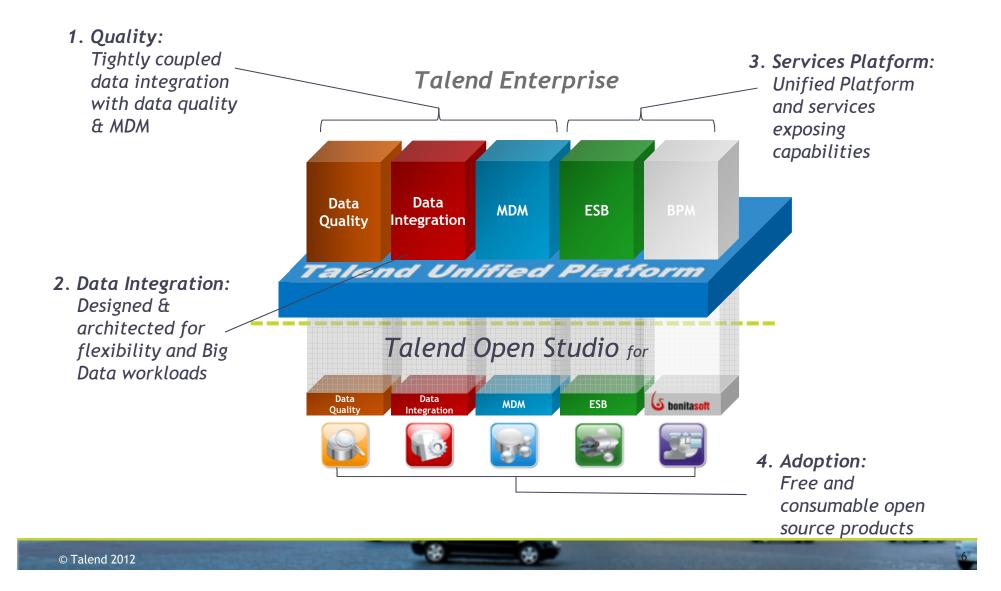

ta Quality, MDM and ESB
- Open source business model:
  - Subscriptions, including support, additional enterprise class product features
  - Training and services
- Recognized as the open source leader in each of its market categories
  - Gartner MQ
  - Forrester DI wave

\* Since 2007 \*\* Since 2011

#### Who we are

- Offices in 8 countries
- Over 3,500 paying customers across different industry verticals and company sizes
- +400 employees -51% in Europe; 26% in North America; and 23% in Asia Pacific
- Backed by Silver Lake Sumeru, Balderton Capital and Idinvest Partners

#### How we've done it \*

#### Where we are







### **Global Support And Distribution**



#### Headcount by Region (Q1 2012)



#### Headcount by Function (Q1 2012)





### A Market Leading Integration Solution





### **Enterprise Grade Unified Platform**





### **Recognized Open Source Leader**





Only OSS vendor in DQ MQ

#### **Application Integration**

2010 Magic Quadrant for Shared SOA Interoperability Infrastructure Projects





### **Strong Customer Base**





## **Talend Partners**

### Implement Talend's solutions

- Over 200 globally
- All sizes and all types of focus







### A Vibrant Community

#### forge TalendForge

Talend's technical community site

#### Forum

- Where users ask questions and discuss Talend's open source data management tools
- 79,000+ posts in 11 forums from 50,000+ members (450+/week)

#### ы Exchange

- Where the community can share items related to Talend's open source products
- 350+ extensions from 100+ contributors, 70,000+ downloads
- Connectors