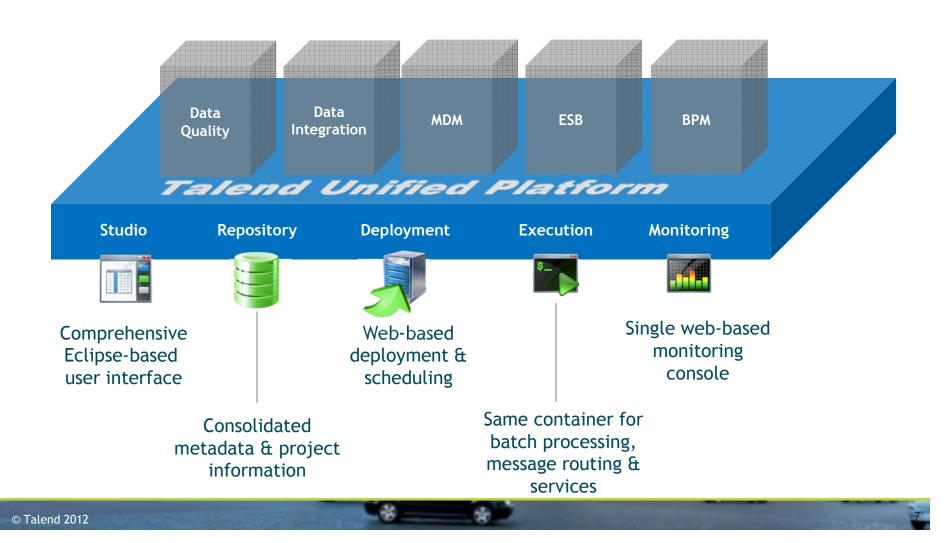

model:
  - Subscriptions, including support, additional enterprise class product features
  - Training and services
- Recognized as the open source leader in each of its market categories
  - Gartner MQ
  - Forrester DI wave

\* Since 2007 \*\* Since 2011

#### Who we are

- Offices in 8 countries
- Over 3,500 paying customers across different industry verticals and company sizes
- +400 employees -51% in Europe; 26% in North America; and 23% in Asia Pacific
- Backed by Silver Lake Sumeru, Balderton Capital and Idinvest Partners

#### How we've done it \*

#### Where we are







### **Global Support And Distribution**



#### Headcount by Region (Q1 2012)



#### Headcount by Function (Q1 2012)





### A Market Leading Integration Solution





### **Enterprise Grade Unified Platform**





### **Recognized Open Source Leader**





Only OSS vendor in DQ MQ

#### **Application Integration**

2010 Magic Quadrant for Shared SOA Interoperability Infrastructure Projects





### **Strong Customer Base**





## **Talend Partners**

### Implement Talend's solutions

- Over 200 globally
- All sizes and all types of focus







### A Vibrant Community

#### forge TalendForge

Talend's technical community site

#### Forum

- Where users ask questions and discuss Talend's open source data management tools
- 79,000+ posts in 11 forums from 50,000+ members (450+/week)

#### ы Exchange

- Where the community can share items related to Talend's open source products
- 350+ extensions from 100+ contributors, 70,000+ downloads
- Connectors for BIRT, Google Analytics, Twitter, and many
-